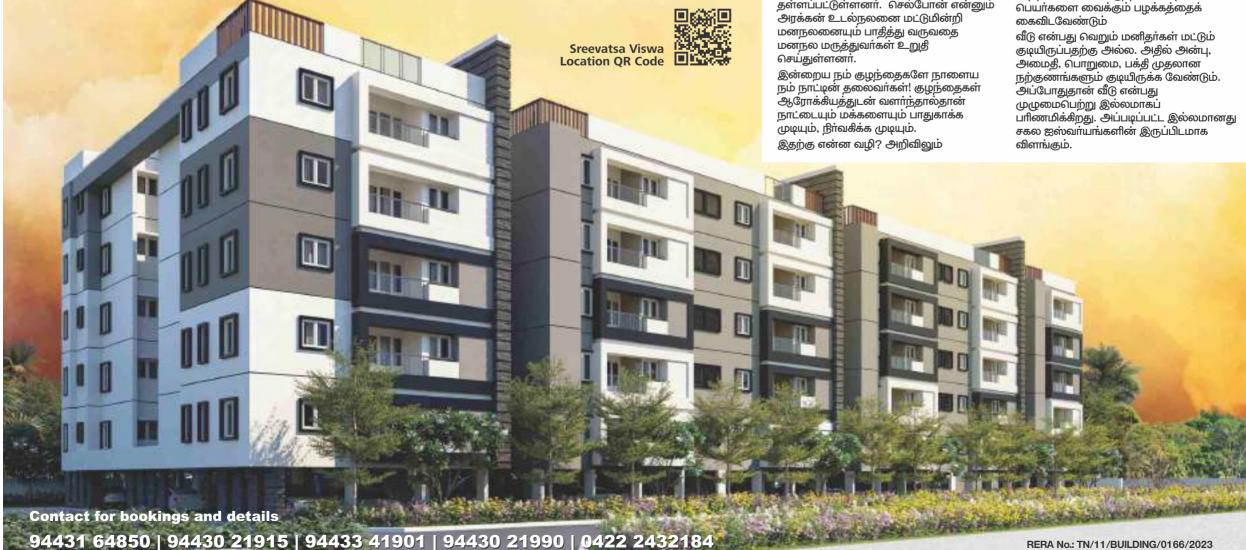

# SREEVATSAVISWA Vilankurichi, Coimbatore

### **Villa-styled Apartments**

Embrace the luxury of privacy, yet enjoy safety and prudence of apartment living. Sreevatsa Viswa is designed for maximum privacy that an apartment can offer with hardly any common walls between apartments. The piano-design stair lobby, an entry foyer for each apartment before you enter the actual living space ensures that access to each apartment is absolutely private.

#### **Key Highlights**

- Independent Villa-styled Apartments
- Piano-design stair lobby for entry privacy
- Entry foyer for each apartment
- Free-space periphery walls between each apartment
- 3 independent lifts / stair lobbies for 3 blocks
- Over 40% lung space
- Expansive lawn in front of the apartment block
- Greenery lined entry driveway